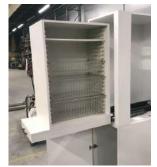

# FlowCARE™ Nurse Server is tailored to your patient-room environment and includes some of the following key elements:

- Prefabricated and Ready-to-Install
- Pull-out & Tilt-Down baskets accessible from both sides
- Pass-Through, medication and/or needle storage drawers
- Plug-N-Play, pre-wired proxy-locks or battery-operated keypads for secure storage
- Pull-out, nurse documentation shelf
- Pass-Through PPE and/or Linen Storage
- Adjustable basket dividers and label holders
- High-quality, European style hinges and glides
- Smoke-seal and bottom door gaskets for smoke prevention

### FlowCARE™ Standard Models

Accessories

2" Tray

4" Tray

8" Basket

11" Basket

Single-Column "B" Size