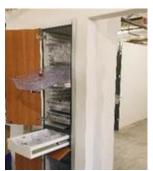

## Pass-Through **Nurse Server**

# FlowCARE™ Nurse Server is tailored to your patient-room environment and includes some of the following key elements:

- Prefabricated and Ready-to-Install
- Pull-out & Tilt-Down baskets accessible from both sides
- Pass-Through, medication and/or needle storage drawers
- Plug-N-Play, pre-wired proxy-locks or battery-operated keypads for secure storage
- Pull-out, nurse documentation shelf
- Pass-Through PPE and/or Linen Storage
- Adjustable basket dividers and label holders
- High-quality, European style hinges and glides
- Smoke-seal and bottom door gaskets for smoke prevention