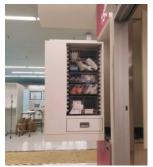

## Pass-Through **Nurse Server**

# FlowCARE™ Nurse Server is tailored to your patient-room environment and includes some of the following key elements:

- Prefabricated and Ready-to-Install
- Pull-out & Tilt-Down baskets accessible from both sides
- Pass-Through, medication and/or needle storage drawers
- Plug-N-Play, pre-wired proxy-locks or battery-operated keypads for secure storage
- Pull-out, nurse documentation shelf
- Pass-Through PPE and/or Linen Storage
- Adjustable basket dividers and label holders
- High-quality, European style hinges and glides
- Smoke-seal and bottom door gaskets for smoke prevention