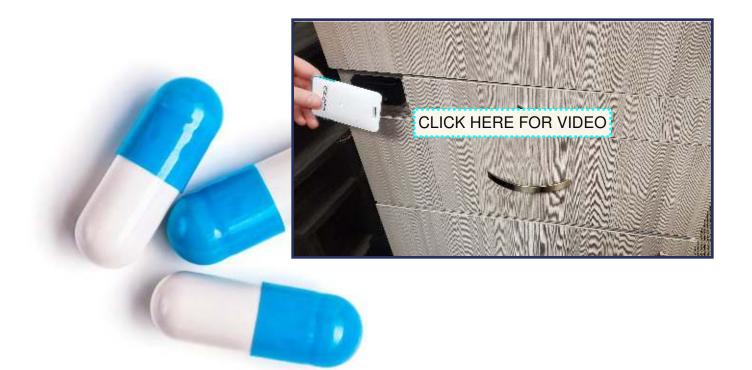

### FlowCARE - Integrated, Plug-n-Play Security

### For Meds, Needles, etc.

Our patented system is designed so that your GC can hard-wire to our terminal blocks and manage each server on your existing mainframe

owCARE $^{\circledR}$  products & services d through Moduflex, LLC.