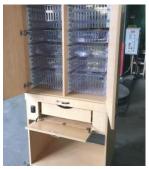

# FlowCARE™ Nurse Server is tailored to your patient-room environment and includes some of the following key elements:

- Prefabricated and Ready-to-Install
- Pull-out & Tilt-Down baskets accessible from both sides
- Pass-Through, medication and/or needle storage drawers
- Plug-N-Play, pre-wired proxy-locks or battery-operated keypads for secure storage
- Pull-out, nurse documentation shelf
- Pass-Through PPE and/or Linen Storage
- Adjustable basket dividers and label holders
- High-quality, European style hinges and glides
- Smoke-seal and bottom door gaskets for smoke prevention