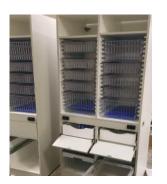

# FlowCARE™ Nurse Server is tailored to your patient-room environment and includes some of the following key elements:

- Prefabricated and Ready-to-Install
- Pull-out & Tilt-Down baskets accessible from both sides
- Pass-Through, medication and/or needle storage drawers
- Plug-N-Play, pre-wired proxy-locks or battery-operated keypads for secure storage
- Pull-out, nurse documentation shelf
- Pass-Through PPE and/or Linen Storage
- Adjustable basket dividers and label holders
- High-quality, European style hinges and glides
- Smoke-seal and bottom door gaskets for smoke prevention

### FlowCARE™ Standard Models

Accessories

2" Tray

4" Tray

8" Basket

11" Basket

Single-Column "B" Size