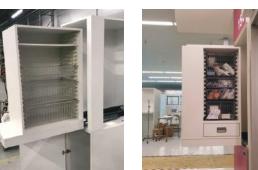

# FlowCARE™ Nurse Server is tailored to your patient-room environment and includes some of the following key elements:

- Prefabricated and Ready-to-Install
- Pull-out & Tilt-Down baskets accessible from both sides
- Pass-Through, medication and/or needle storage drawers
- Plug-N-Play, pre-wired proxy-locks or battery-operated keypads for secure storage
- Pull-out, nurse documentation shelf
- Pass-Through PPE and/or Linen Storage
- Adjustable basket dividers and label holders
- High-quality, European style hinges and glides
- Smoke-seal and bottom door gaskets for smoke prevention

### FlowCARE™ Standard Models

Accessories

2" Tray

4" Tray

8" Basket

11" Basket

Single-Column "B" Size