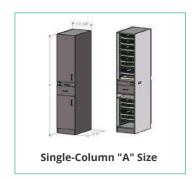

# FlowCARE™ Nurse Server is tailored to your patient-room environment and includes some of the following key elements:

- Prefabricated and Ready-to-Install
- Pull-out & Tilt-Down baskets accessible from both sides
- Pass-Through, medication and/or needle storage drawers
- Plug-N-Play, pre-wired proxy-locks or battery-operated keypads for secure storage
- Pull-out, nurse documentation shelf
- Pass-Through PPE and/or Linen Storage
- Adjustable basket dividers and label holders
- High-quality, European style hinges and glides
- Smoke-seal and bottom door gaskets for smoke prevention

### FlowCARE™ Standard Models

Accessories

2" Tray

4" Tray

8" Basket

11" Basket

Single-Column "B" Size