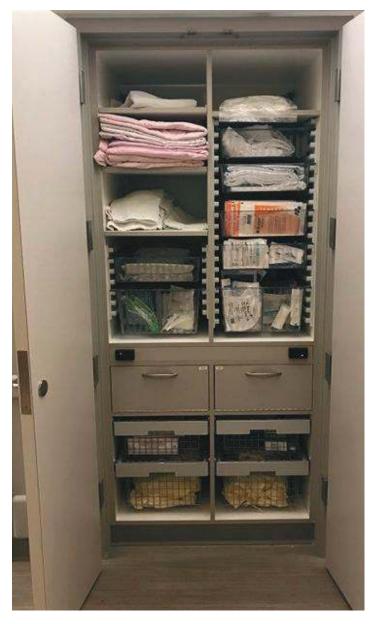

# FlowCARE™ Nurse Server is tailored to your patient-room environment and includes some of the following key elements:

- Prefabricated and Ready-to-Install
- Pull-out & Tilt-Down baskets accessible from both sides
- Pass-Through, medication and/or needle storage drawers
- Plug-N-Play, pre-wired proxy-locks or battery-operated keypads for secure storage
- Pull-out, nurse documentation shelf
- Pass-Through PPE and/or Linen Storage
- Adjustable basket dividers and label holders
- High-quality, European style hinges and glides
- Smoke-seal and bottom door gaskets for smoke prevention

### FlowCARE™ Standard Models

Accessories

2" Tray

4" Tray

8" Basket

11" Basket

Single-Column "B" Size