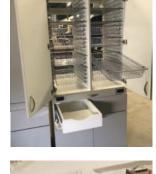

# FlowCARE™ Nurse Server is tailored to your patient-room environment and includes some of the following key elements:

- Prefabricated and Ready-to-Install
- Pull-out & Tilt-Down baskets accessible from both sides
- Pass-Through, medication and/or needle storage drawers
- Plug-N-Play, pre-wired proxy-locks or battery-operated keypads for secure storage
- Pull-out, nurse documentation shelf
- Pass-Through PPE and/or Linen Storage
- Adjustable basket dividers and label holders
- High-quality, European style hinges and glides
- Smoke-seal and bottom door gaskets for smoke prevention

### FlowCARE - Integrated, Plug-n-Play Security

### For Meds, Needles, etc.

Our patented system is designed so that your GC can hard-wire to our terminal blocks and manage each server on your existing mainframe

owCARE $^{\circledR}$  products & services d through Moduflex, LLC.