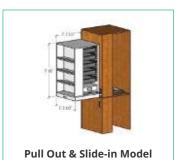

# FlowCARE™ Nurse Server is tailored to your patient-room environment and includes some of the following key elements:

- Prefabricated and Ready-to-Install
- Pull-out & Tilt-Down baskets accessible from both sides
- Pass-Through, medication and/or needle storage drawers
- Plug-N-Play, pre-wired proxy-locks or battery-operated keypads for secure storage
- Pull-out, nurse documentation shelf
- Pass-Through PPE and/or Linen Storage
- Adjustable basket dividers and label holders
- High-quality, European style hinges and glides
- Smoke-seal and bottom door gaskets for smoke prevention

### FlowCARE™ Standard Models

Accessories

2" Tray

4" Tray

8" Basket

11" Basket

Single-Column "B" Size