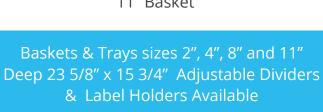

### FlowCARE™ Standard Models

Accessories

2" Tray

4" Tray

8" Basket

11" Basket

Single-Column "B" Size