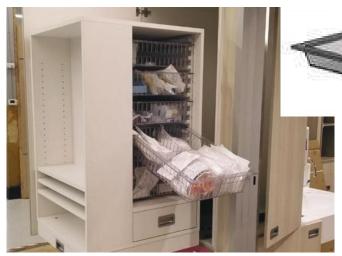

## Pass-Through **Nurse Server**

# FlowCARE™ Nurse Server is tailored to your patient-room environment and includes some of the following key elements:

- Prefabricated and Ready-to-Install
- Pull-out & Tilt-Down baskets accessible from both sides
- Pass-Through, medication and/or needle storage drawers
- Plug-N-Play, pre-wired proxy-locks or battery-operated keypads for secure storage
- Pull-out, nurse documentation shelf
- Pass-Through PPE and/or Linen Storage
- Adjustable basket dividers and label holders
- High-quality, European style hinges and glides
- Smoke-seal and bottom door gaskets for smoke prevention