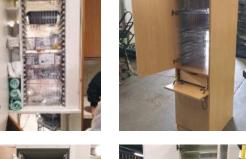

# FlowCARE™ Nurse Server is tailored to your patient-room environment and includes some of the following key elements:

- Prefabricated and Ready-to-Install
- Pull-out & Tilt-Down baskets accessible from both sides
- Pass-Through, medication and/or needle storage drawers
- Plug-N-Play, pre-wired proxy-locks or battery-operated keypads for secure storage
- Pull-out, nurse documentation shelf
- Pass-Through PPE and/or Linen Storage
- Adjustable basket dividers and label holders
- High-quality, European style hinges and glides
- Smoke-seal and bottom door gaskets for smoke prevention