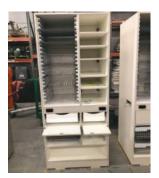

# FlowCARE™ Nurse Server is tailored to your patient-room environment and includes some of the following key elements:

- Prefabricated and Ready-to-Install
- Pull-out & Tilt-Down baskets accessible from both sides
- Pass-Through, medication and/or needle storage drawers
- Plug-N-Play, pre-wired proxy-locks or battery-operated keypads for secure storage
- Pull-out, nurse documentation shelf
- Pass-Through PPE and/or Linen Storage
- Adjustable basket dividers and label holders
- High-quality, European style hinges and glides
- Smoke-seal and bottom door gaskets for smoke prevention

### FlowCARE™ Standard Models

Accessories

2" Tray

4" Tray

8" Basket

11" Basket

Single-Column "B" Size