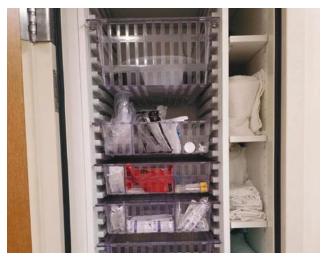

# FlowCARE™ Nurse Server is tailored to your patient-room environment and includes some of the following key elements:

- Prefabricated and Ready-to-Install
- Pull-out & Tilt-Down baskets accessible from both sides
- Pass-Through, medication and/or needle storage drawers
- Plug-N-Play, pre-wired proxy-locks or battery-operated keypads for secure storage
- Pull-out, nurse documentation shelf
- Pass-Through PPE and/or Linen Storage
- Adjustable basket dividers and label holders
- High-quality, European style hinges and glides
- Smoke-seal and bottom door gaskets for smoke prevention

### FlowCARE™ Standard Models

Accessories

2" Tray

4" Tray

8" Basket

11" Basket

Single-Column "B" Size