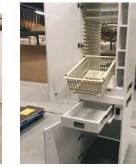

# FlowCARE™ Nurse Server is tailored to your patient-room environment and includes some of the following key elements:

- Prefabricated and Ready-to-Install
- Pull-out & Tilt-Down baskets accessible from both sides
- Pass-Through, medication and/or needle storage drawers
- Plug-N-Play, pre-wired proxy-locks or battery-operated keypads for secure storage
- Pull-out, nurse documentation shelf
- Pass-Through PPE and/or Linen Storage
- Adjustable basket dividers and label holders
- High-quality, European style hinges and glides
- Smoke-seal and bottom door gaskets for smoke prevention