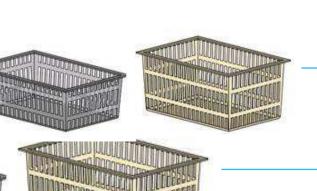

### FlowCARE™ Standard Models

Accessories

2" Tray

4" Tray

8" Basket

11" Basket

Single-Column "B" Size