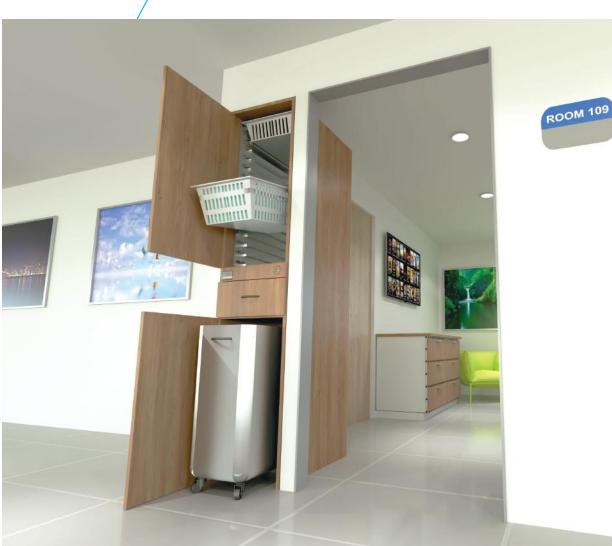

## Pass-Through **Nurse Server**

# FlowCARE™ Nurse Server is tailored to your patient-room environment and includes some of the following key elements:

- Prefabricated and Ready-to-Install
- Pull-out & Tilt-Down baskets accessible from both sides
- Pass-Through, medication and/or needle storage drawers
- Plug-N-Play, pre-wired proxy-locks or battery-operated keypads for secure storage
- Pull-out, nurse documentation shelf
- Pass-Through PPE and/or Linen Storage
- Adjustable basket dividers and label holders
- High-quality, European style hinges and glides
- Smoke-seal and bottom door gaskets for smoke prevention